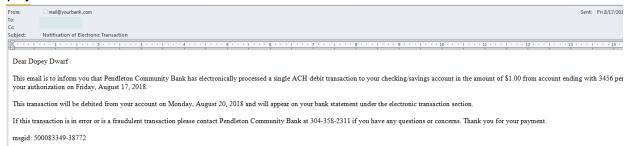

 A confirmation page appears. Carefully review and verify that the information is correct. Select AGREE AND SUBMIT to send the payment or CANCEL to end without submitting the payment.

You will receive an email confirmation from <a href="mail@yourbank.com">mail@yourbank.com</a>. Below is a sample of a payment confirmation email.