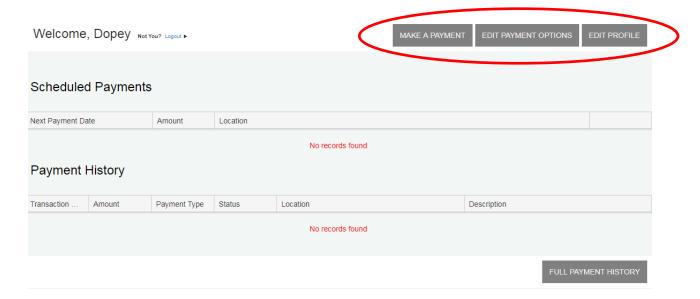

Go back to the login screen and login using your user name and new password.

 You can now make a payment, edit/add payment options and edit your account profile. Click the FULL PAYMENT HISTORY link to view past payments you made online.

#### Make a Payment

- When you click the MAKE A PAYMENT link, you are prompted to validate the account and to
  enter payment information. Click the ADD PAYMENT OPTION if you have not created any
  payment options. Payment options you create will show in the drop-down box. The fields
  highlighted in red are required to continue with the payment. Click the RECURRING
  PAYMENT link at the bottom if you want the payment to automatically occur.
- Click on CONTINUE after entering the required information.

## **Edit Profile**

 Select EDIT PROFILE to change your personal information, password, security question and payment options.

# **Full Payment History**

• Full payment history allows you to enter a search date to create a payment history report.