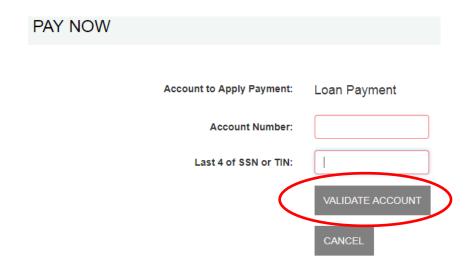

This session will close after a period of inactivity. If this session ends, please login again.

 The account validation page appears. Enter the loan account number or the safe deposit box number and the last 4 digits of the primary account holder's social security number. Click VALIDATE ACCOUNT.