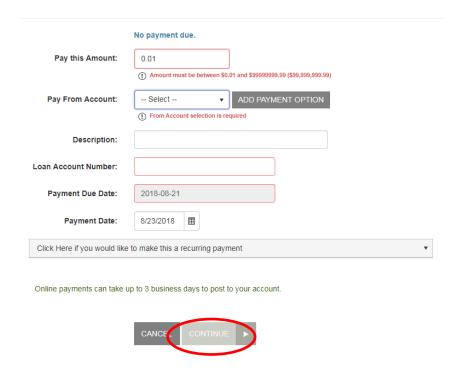

• The system will display account information and fields to enter payment information. Boxes outlined in RED are required fields. Boxes outlined in black are optional. Click CONTINUE after entering all required information.

#### Make a Payment

- When you click the MAKE A PAYMENT link, you are prompted to validate the account and to
  enter payment information. Click the ADD PAYMENT OPTION if you have not created any
  payment options. Payment options you create will show in the drop-down box. The fields
  highlighted in red are required to continue with the payment. Click the RECURRING
  PAYMENT link at the bottom if you want the payment to automatically occur.
- Click on CONTINUE after entering the required information.