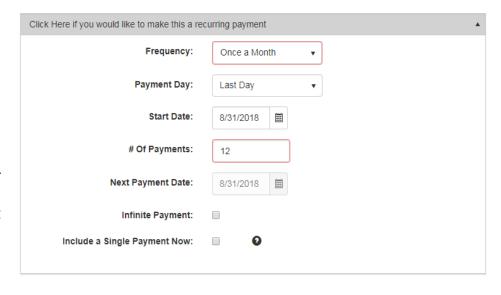

# **Recurring Payment**

- Click the recurring payment link to setup the payment to occur on a schedule.
- Frequenty: once a month, twice a month, once a week, every two weeks, once a quarter, twice a year and once a year.
- Payment Day: 1 thru 31 or to occur on the last day.
- Start Date: date of the first payment.
- Number of payments: number of payments to automatically pay.

- Next Payment Date: the start date and this are ususally the same.
- Infinite payment: payment has no end date.
- Include a single payment now: allows you to make a payment now and schedule the recurring payment.