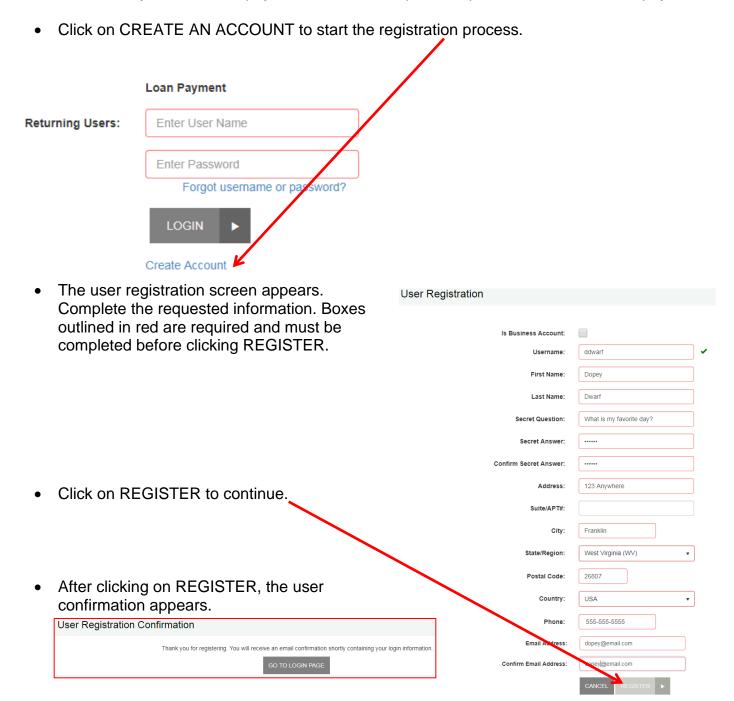

## Create an Account

 An account allows you to enter single and/or recurring payments, maintain several accounts from which you will create payments, and view reports for previous and scheduled payments.

## PCB Online Payments

Welcome to PCB's portal to accept online payments. Create an account and LOGIN to make a payment, view payment history and manage payment accounts. Select PAY NOW to make an immediate, one-time payment.