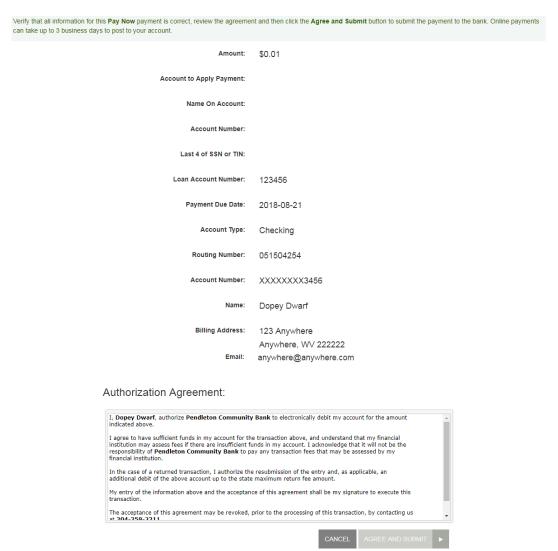

 A confirmation page appears. Carefully review and verify that the information is correct. Select AGREE AND SUBMIT to send the payment or CANCEL to end without submitting the payment.

You will receive an email confirmation from <a href="mail@yourbank.com">mail@yourbank.com</a>. Below is a sample of a payment confirmation email.