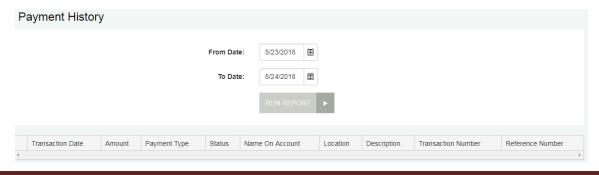

# **Full Payment History**

• Full payment history allows you to enter a search date to create a payment history report.