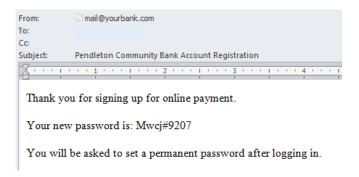

An email from <a href="mail@yourbank.com">mail@yourbank.com</a> is sent to you shortly after you register. The email will have a temporary password. Go to the Online Payments login screen and login entering your user name and the temporary password in the email. Below is a sample of the registration email.