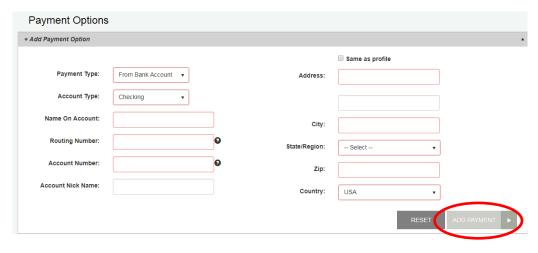

## **Payment Options**

- Payment Type: select either bank account or credit card. Bank account will require you to enter the bank account information and credit card will require you to enter the card information.
- Account Type: choose either checking or savings for bank account.
- Routing Number and Account Number: enter the bank routing number and account that you
  will use for the payment.
- Account Nickname: this is an optional field. You can create a name for the payment option, such as PCB Checking. For security purposes, do not use a full account number, or other sensitive information.
- Address: enter the address associated with the account or credit card.
- Click on ADD PAYMENT when all information is entered. RESET will clear the fields and does not save the information.