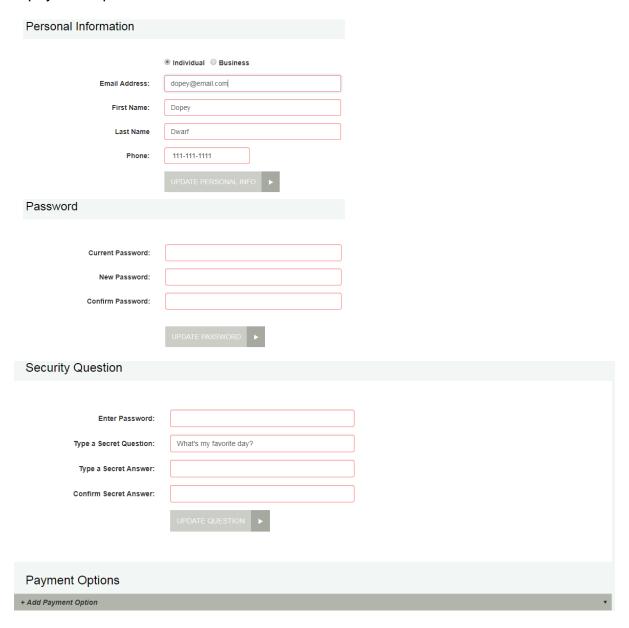

## **Edit Profile**

 Select EDIT PROFILE to change your personal information, password, security question and payment options.