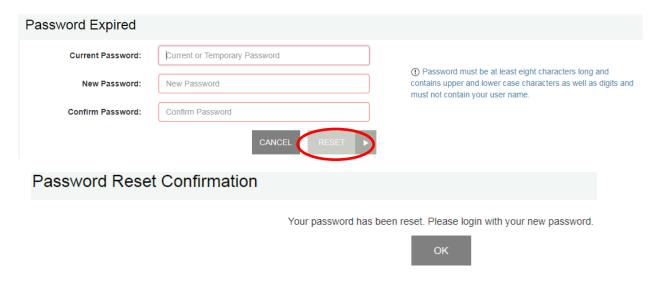

 You are prompted to create a new password. The new password must be at least 8 characters and contain both upper and lowercase letters as well as numbers. The password cannot contain your user name. Type the temporary password in the Current Password box and type your new password in the next two boxes. Click on RESET to continue.